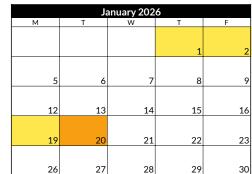

31 24-25: No Preschool

No PreK Student 25

24-25: Preschool Professional Development 24-25: No School - Preschool Students

11

18

26-28: Thanksgiving Recess - No School

22-31: Winter Recess - No School

1-2: Winter Recess - No School 19: Martin Luther King, Jr. Day Recess - No School 20: Grade Transmittal Day - No School

6: Health & Wellness Virtual Day 11-12: Parent Conferences - ALL LEVELS 12: No School- Preschool Students 13: Teacher Compensatory Day - ALL LEVELS No School for Students

16: Washington & Lincoln Day Recess - No School