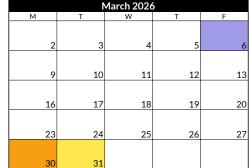

6: Teacher Professional Day - No School 30: Grade Transmittal Day - No School 31: Spring Recess - No School

17: Teacher Professional Day - No School

26-28: PEEP Testing by Appointment

Grade Transmittal Day Students Do Not Attend School Recess Students Do Not Attend Teacher Professional Development Day Students Do Not Attend