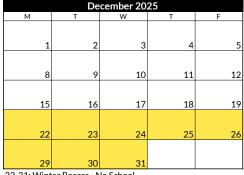

31 24-25: No Preschool

No PreK Student 25

24-25: Preschool Professional Development 24-25: No School - Preschool Students

11

18

26-28: Thanksgiving Recess - No School

22-31: Winter Recess - No School

1-2: Winter Recess - No School 19: Martin Luther King, Jr. Day Recess - No School 20: Grade Transmittal Day - No School