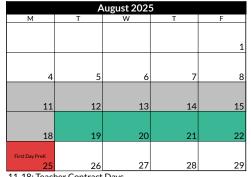

## **Preschool Calendar**

13

20

27

14

21

28

11-18: Teacher Contract Days 19-22: PEEP Testing by Appointment 20: First Day - Elementary School 25: First Day- Preschool